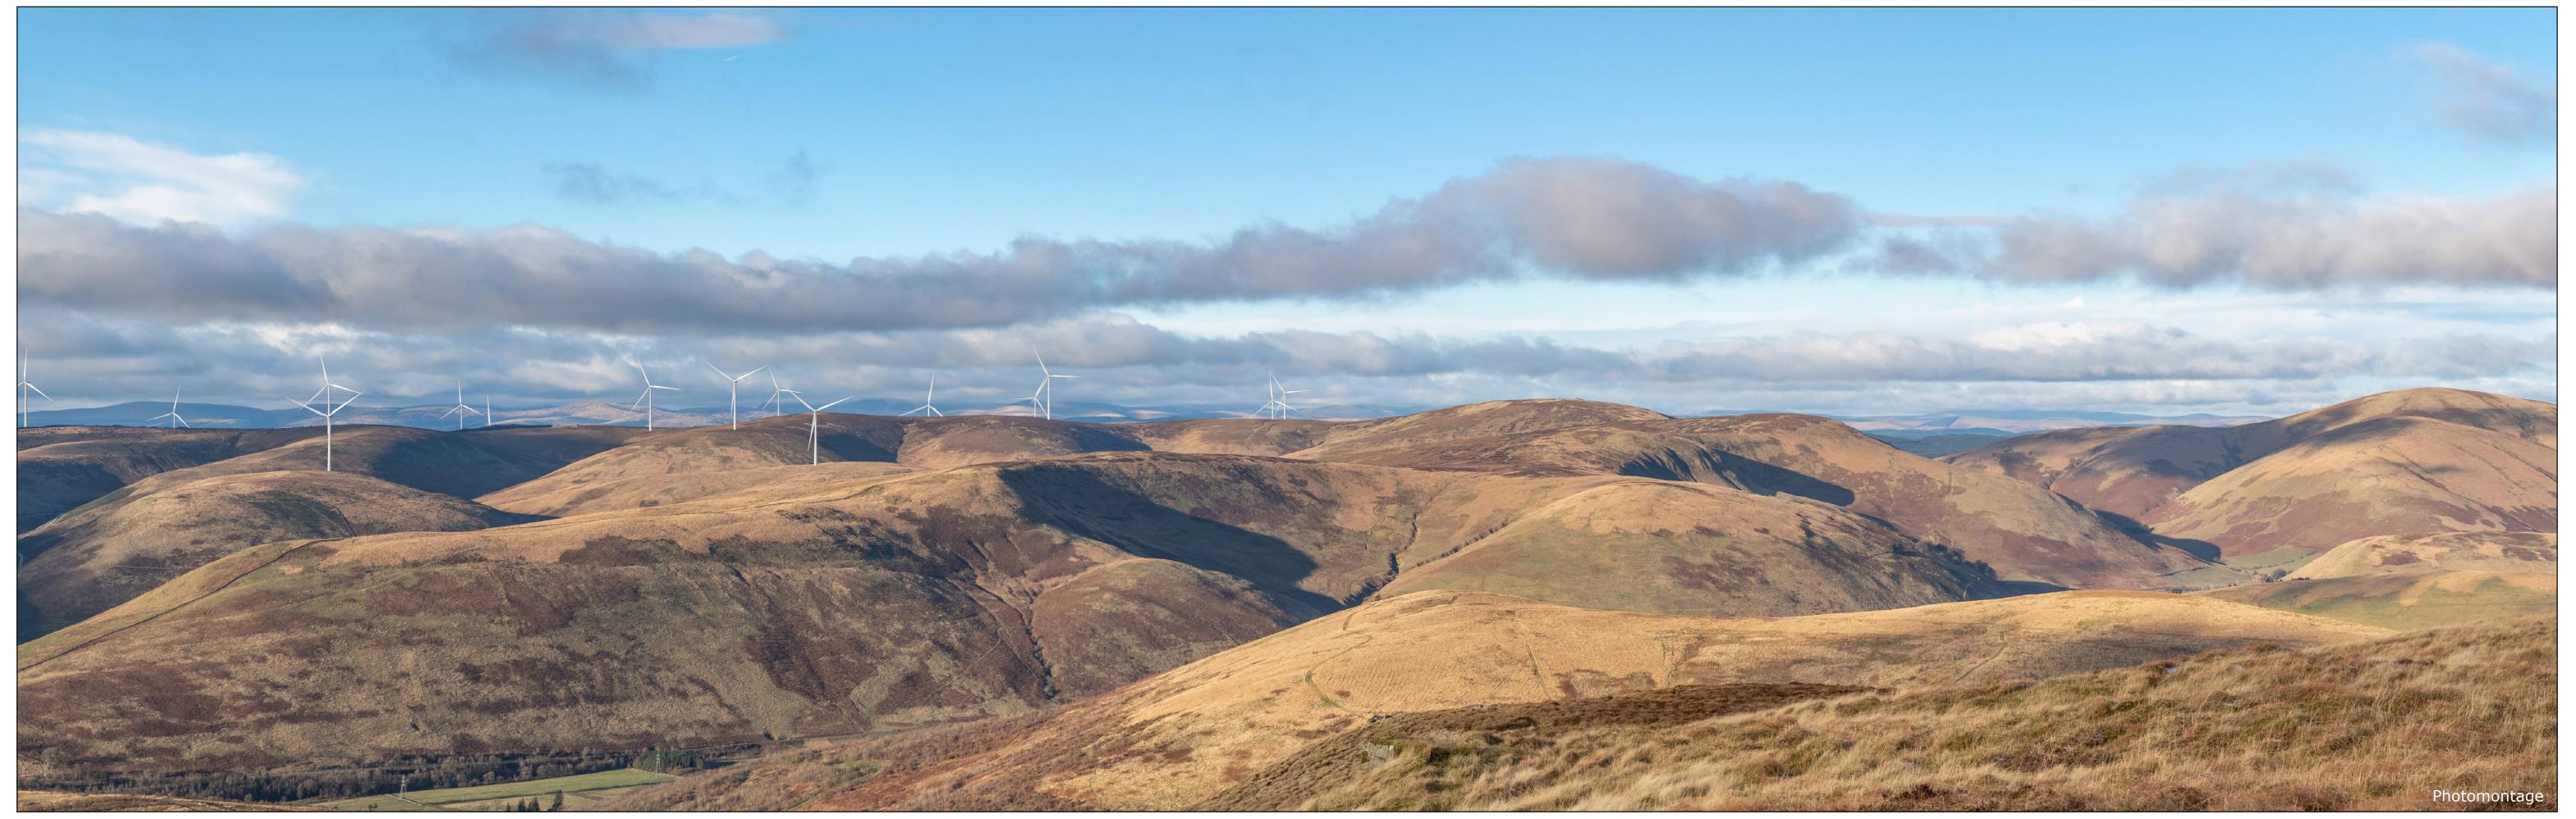

Camera: Nikon Z 6 II, FFS Lens: 50mm Fixed Focal Lens Height: 1.5m Date & Time: 21/11/2024 @ 13:10

**Caple Rig Wind Farm** Viewpoint 13: Arkleton Hill (Left)

OS Reference: E340291, N592166 Ground level: 510m (AOD) Distance to nearest turbine: 5000m (T31) Bearing to centre of photograph: 323° Angle of view: 53.5° (planar) Principal distance: 812.5mm Paper size: 841 x 297 mm (half A1) Correct printed image size: 820 x 260mm Camera: Nikon Z 6 II, FFS Lens: 50mm Fixed Focal Lens Height: 1.5m Date & Time: 21/11/2024 @ 13:10

**Caple Rig Wind Farm** Viewpoint 13: Arkleton Hill (Right)

OS Reference: E340291, N592166 Ground level: 510m (AOD) Distance to nearest turbine: 5000m (T31) Bearing to centre of photograph: 323° Angle of view: 53.5° (planar) Principal distance: 812.5mm Paper size: 841 x 297 mm (half A1) Correct printed image size: 820 x 260mm Camera: Nikon Z 6 II, FFS Lens: 50mm Fixed Focal Lens Height: 1.5m Date & Time: 21/11/2024 @ 13:10