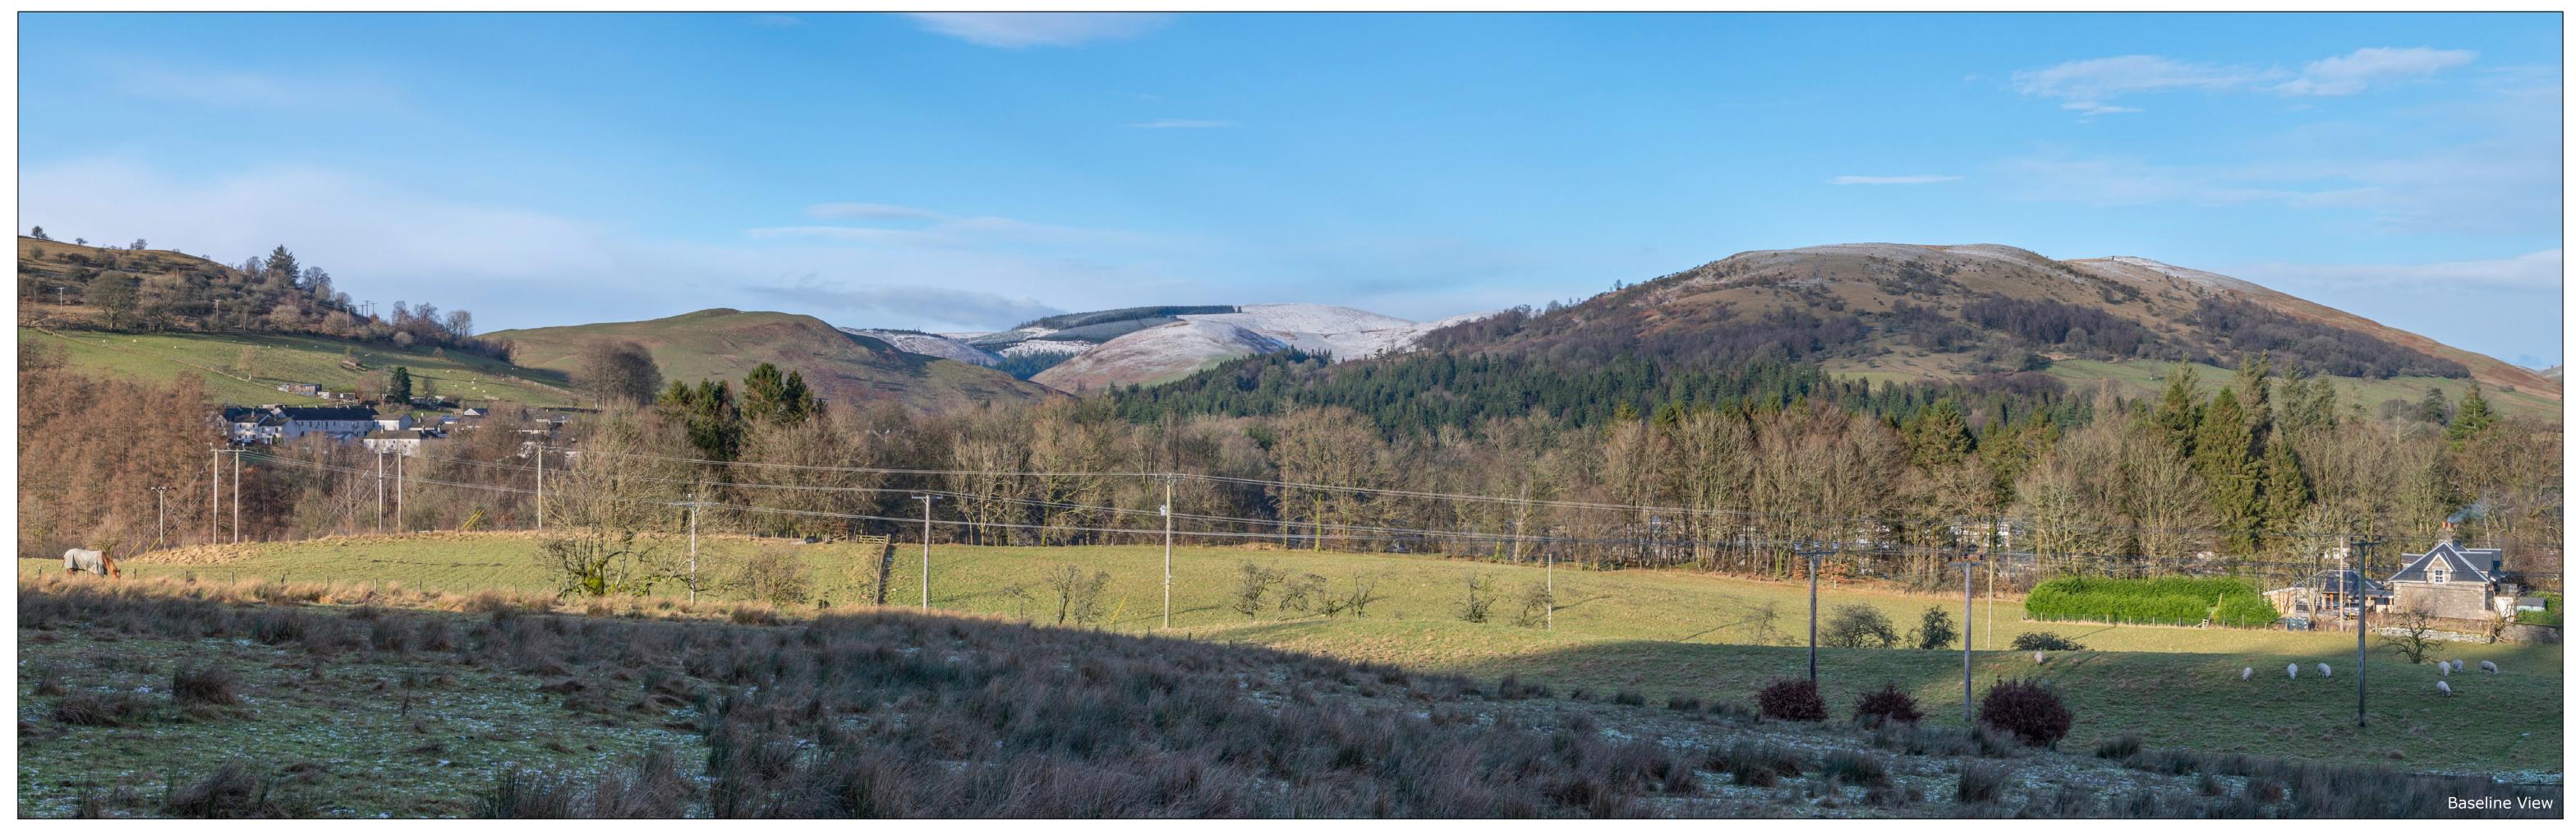

OS Reference: E340291, N592166 Ground level: 510m (AOD) Distance to nearest turbine: 5000m (T31) Bearing to centre of photograph: 323° Angle of view: 53.5° (planar) Principal distance: 812.5mm Paper size: 841 x 297 mm (half A1) Correct printed image size: 820 x 260mm

Camera: Nikon Z 6 II, FFS Lens: 50mm Fixed Focal Lens Height: 1.5m Date & Time: 21/11/2024 @ 13:10

**Caple Rig Wind Farm** Viewpoint 13: Arkleton Hill (Left)

OS Reference: E340291, N592166 Ground level: 510m (AOD) Distance to nearest turbine: 5000m (T31) Bearing to centre of photograph: 323° Angle of view: 53.5° (planar) Principal distance: 812.5mm Paper size: 841 x 297 mm (half A1) Correct printed image size: 820 x 260mm

Camera: Nikon Z 6 II, FFS Lens: 50mm Fixed Focal Lens Height: 1.5m Date & Time: 21/11/2024 @ 13:10

**Caple Rig Wind Farm** Viewpoint 13: Arkleton Hill (Left)

OS Reference: E340291, N592166 Ground level: 510m (AOD) Distance to nearest turbine: 5000m (T31) Bearing to centre of photograph: 323° Angle of view: 53.5° (planar) Principal distance: 812.5mm Paper size: 841 x 297 mm (half A1) Correct printed image size: 820 x 260mm Camera: Nikon Z 6 II, FFS Lens: 50mm Fixed Focal Lens Height: 1.5m Date & Time: 21/11/2024 @ 13:10