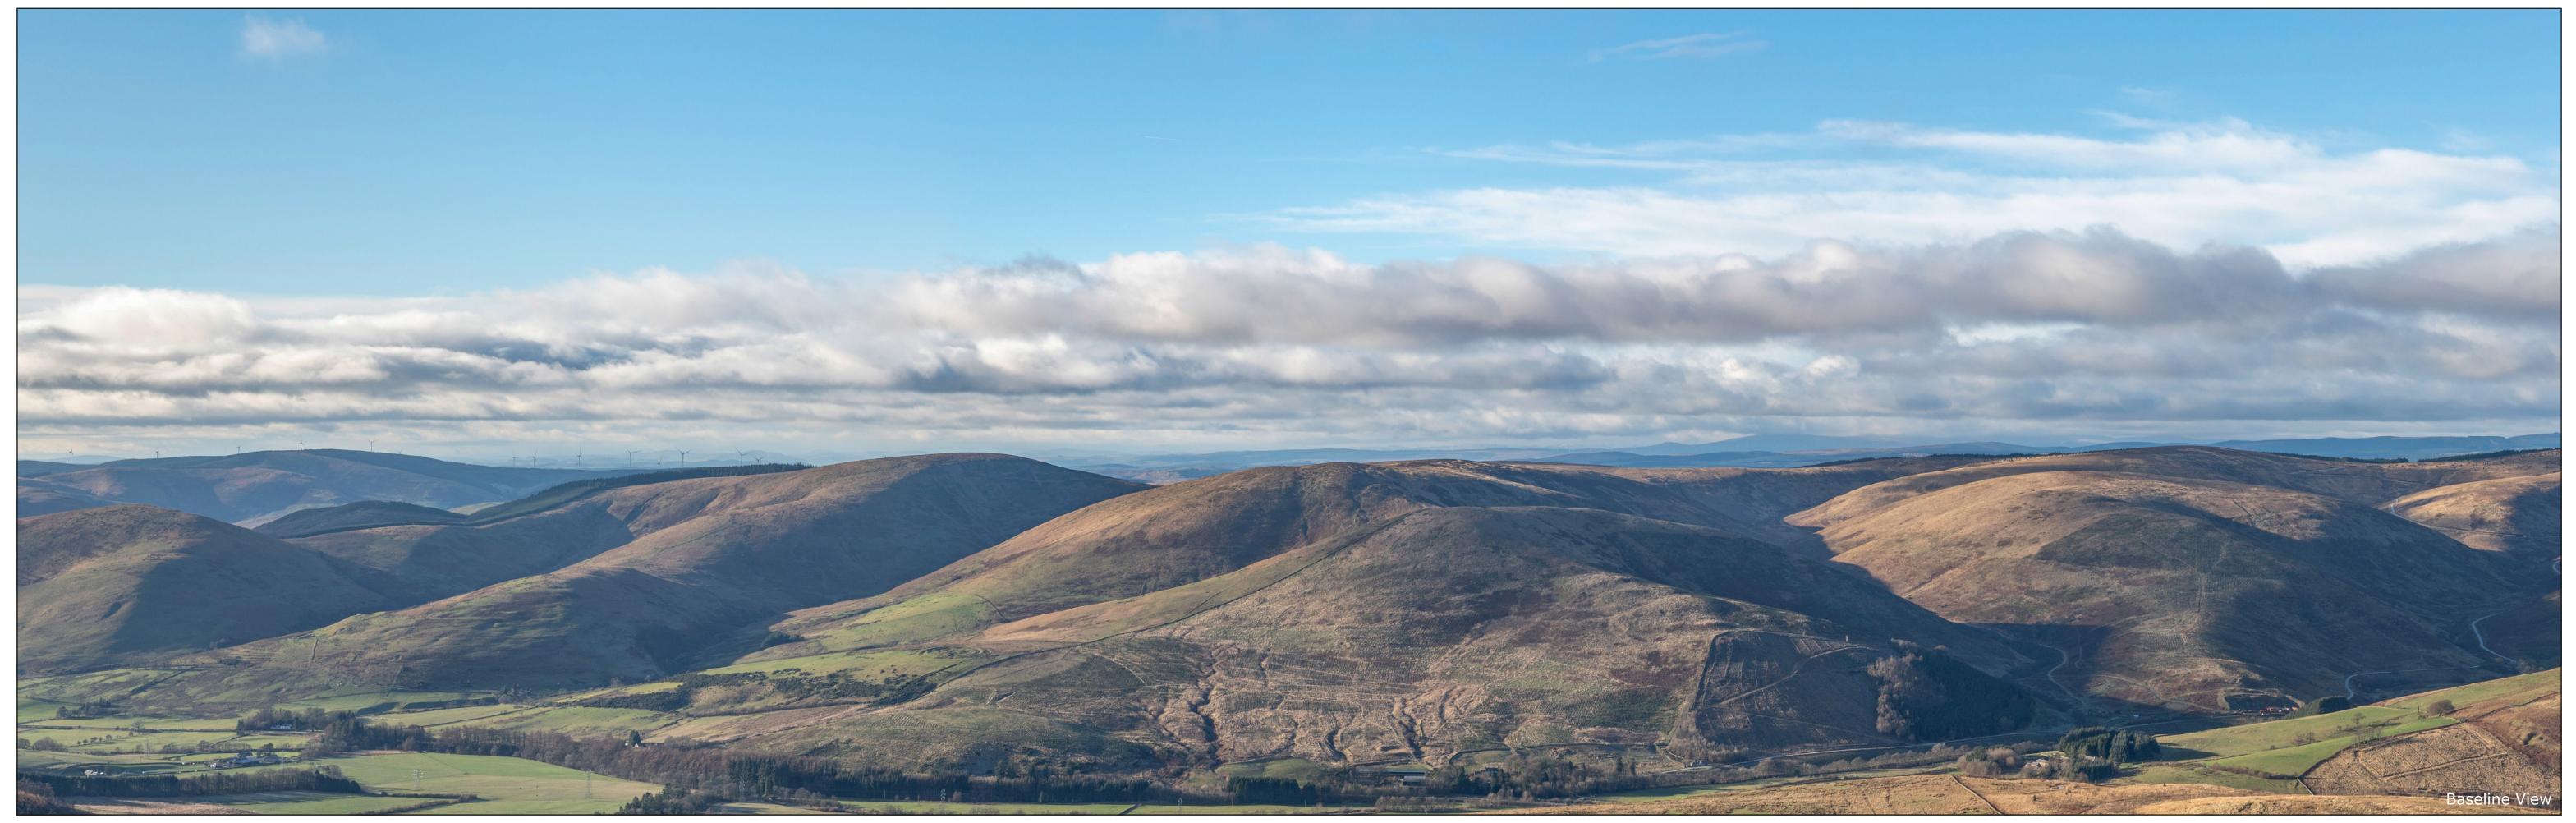

OS Reference: E340291, N592166 Ground level: 510m (AOD) Distance to nearest turbine: 5000m (T31) Bearing to centre of photograph: 323° Angle of view: 53.5° (planar) Principal distance: 812.5mm Paper size: 841 x 297 mm (half A1) Correct printed image size: 820 x 260mm

Camera: Nikon Z 6 II, FFS Lens: 50mm Fixed Focal Lens Height: 1.5m Date & Time: 21/11/2024 @ 13:10

**Caple Rig Wind Farm** Viewpoint 13: Arkleton Hill (Left)

OS Reference: E340291, N592166 Ground level: 510m (AOD) Distance to nearest turbine: 5000m (T31) Bearing to centre of photograph: 323° Angle of view: 53.5° (planar) Principal distance: 812.5mm Paper size: 841 x 297 mm (half A1) Correct printed image size: 820 x 260mm