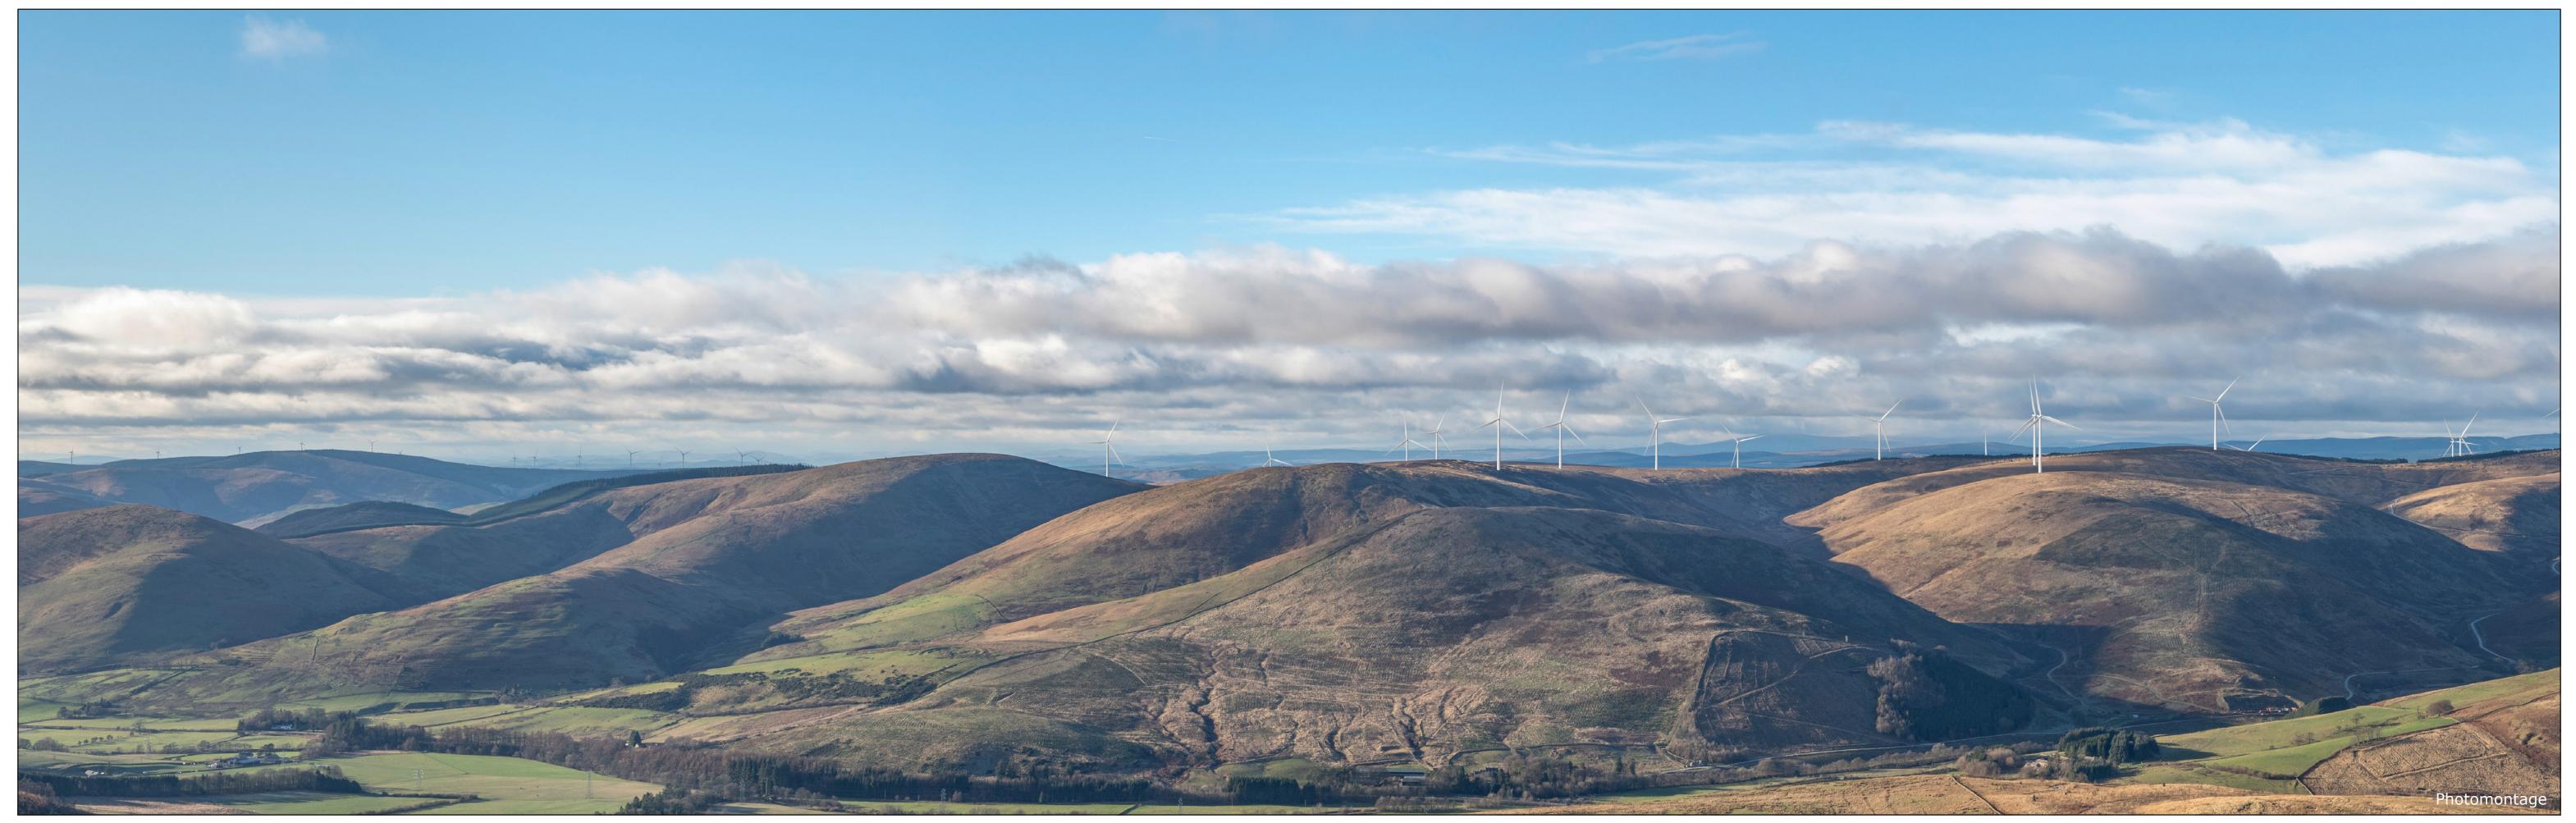

**Caple Rig Wind Farm** Viewpoint 13: Arkleton Hill (Right)

OS Reference: E340291, N592166 Ground level: 510m (AOD) Distance to nearest turbine: 5000m (T31) Bearing to centre of photograph: 323° Angle of view: 53.5° (planar) Principal distance: 812.5mm Paper size: 841 x 297 mm (half A1) Correct printed image size: 820 x 260mm Camera: Nikon Z 6 II, FFS Lens: 50mm Fixed Focal Lens Height: 1.5m Date & Time: 21/11/2024 @ 13:10

**Caple Rig Wind Farm** Viewpoint 13: Arkleton Hill (Right)

OS Reference: E335611, N585067 Ground level: 112m (AOD) Distance to nearest turbine: 6751m (T30) Bearing to centre of photograph: 354° Angle of view: 53.5° (planar) Principal distance: 812.5mm Paper size: 841 x 297 mm (half A1) Correct printed image size: 820 x 260mm Camera: Canon 5D III, FFS Lens: 50mm Fixed Focal Lens Height: 1.5m Date & Time: 07/03/2019 @ 15:20