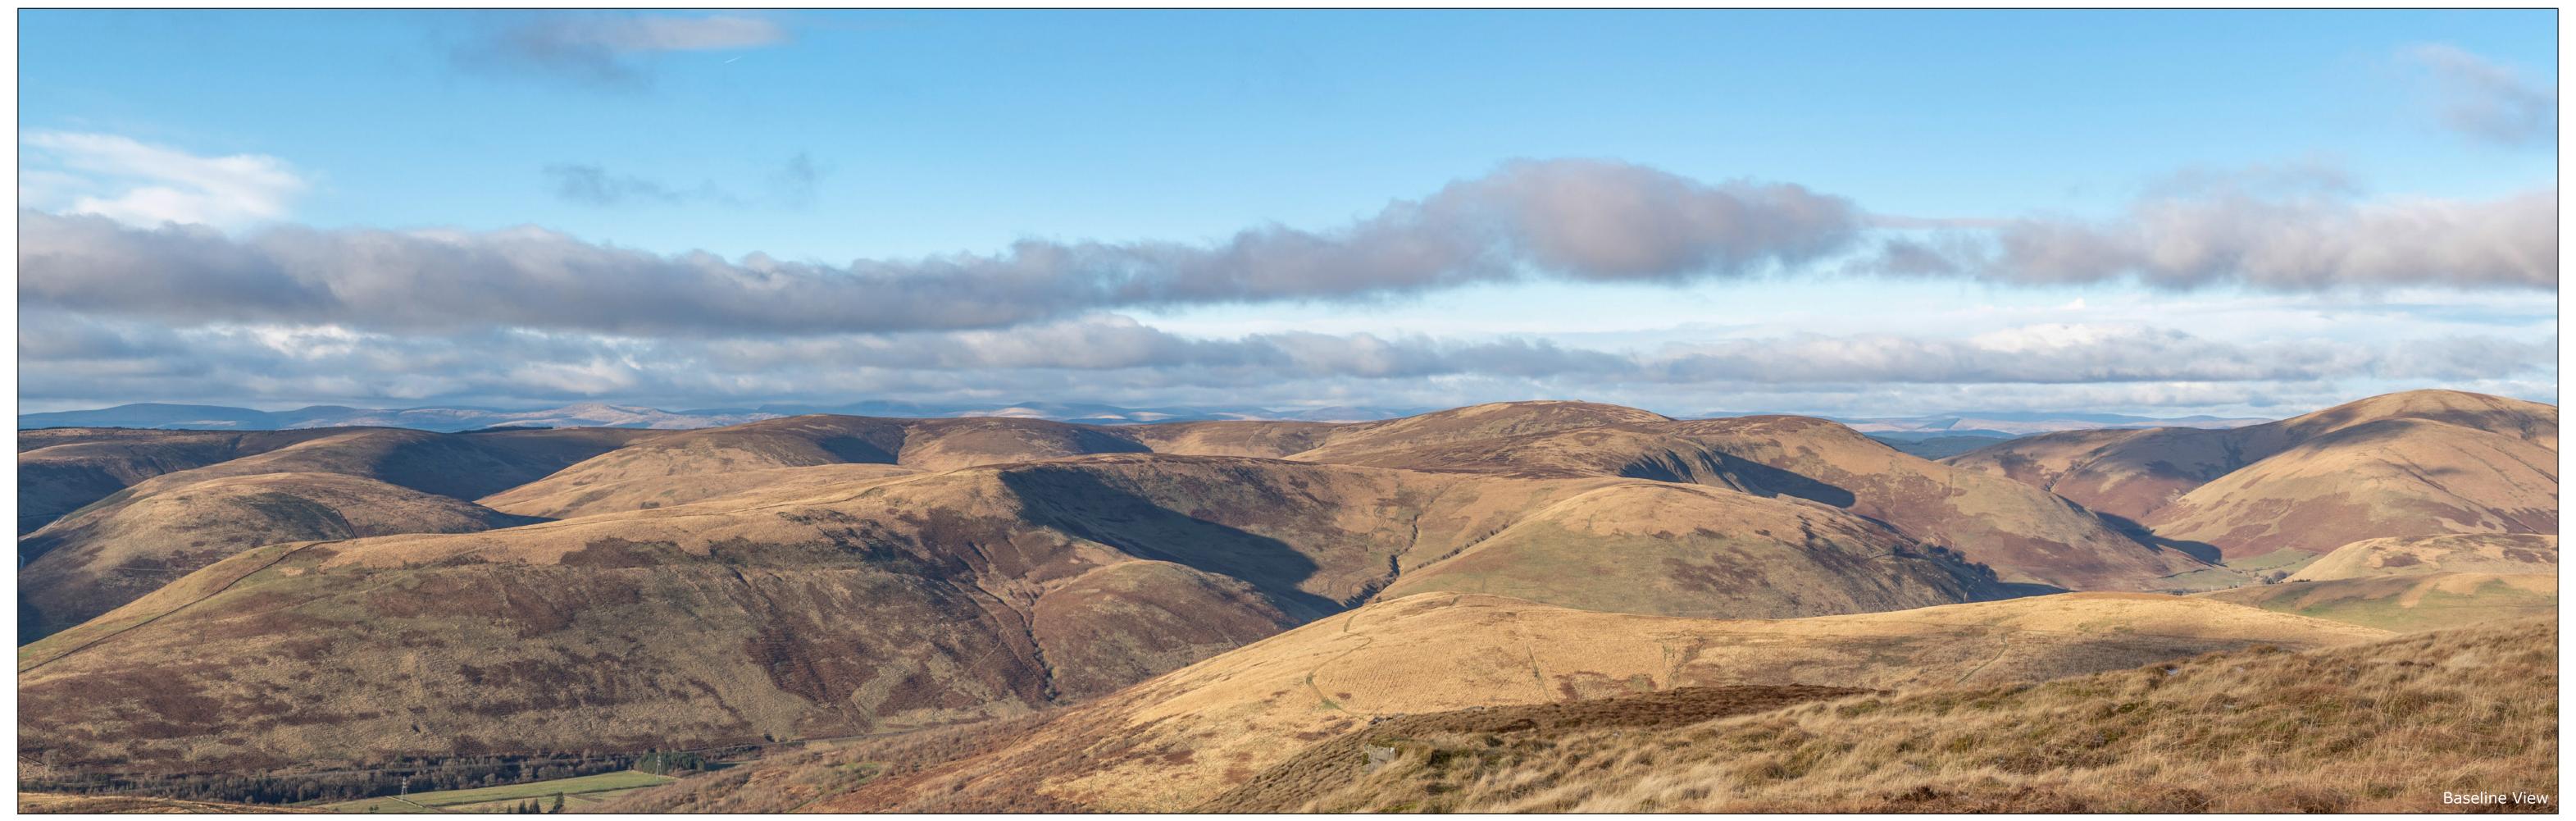

OS Reference: E340291, N592166 Ground level: 510m (AOD) Distance to nearest turbine: 5000m (T31) Bearing to centre of photograph: 323° Angle of view: 53.5° (planar) Principal distance: 812.5mm Paper size: 841 x 297 mm (half A1) Correct printed image size: 820 x 260mm

Camera: Nikon Z 6 II, FFS Lens: 50mm Fixed Focal Lens Height: 1.5m Date & Time: 21/11/2024 @ 13:10

**Caple Rig Wind Farm** Viewpoint 13: Arkleton Hill (Left)

OS Reference: E340291, N592166 Ground level: 510m (AOD) Distance to nearest turbine: 5000m (T31) Bearing to centre of photograph: 323° Angle of view: 53.5° (planar) Principal distance: 812.5mm Paper size: 841 x 297 mm (half A1) Correct printed image size: 820 x 260mm

Camera: Nikon Z 6 II, FFS Lens: 50mm Fixed Focal Lens Height: 1.5m Date & Time: 21/11/2024 @ 13:10

**Caple Rig Wind Farm** Viewpoint 13: Arkleton Hill (Left)

OS Reference: E340291, N592166 Ground level: 510m (AOD) Distance to nearest turbine: 5000m (T31) Bearing to centre of photograph: 323° Angle of view: 53.5° (planar) Principal distance: 812.5mm Paper size: 841 x 297 mm (half A1) Correct printed image size: 820 x 260mm Camera: Nikon Z 6 II, FFS Lens: 50mm Fixed Focal Lens Height: 1.5m Date & Time: 21/11/2024 @ 13:10