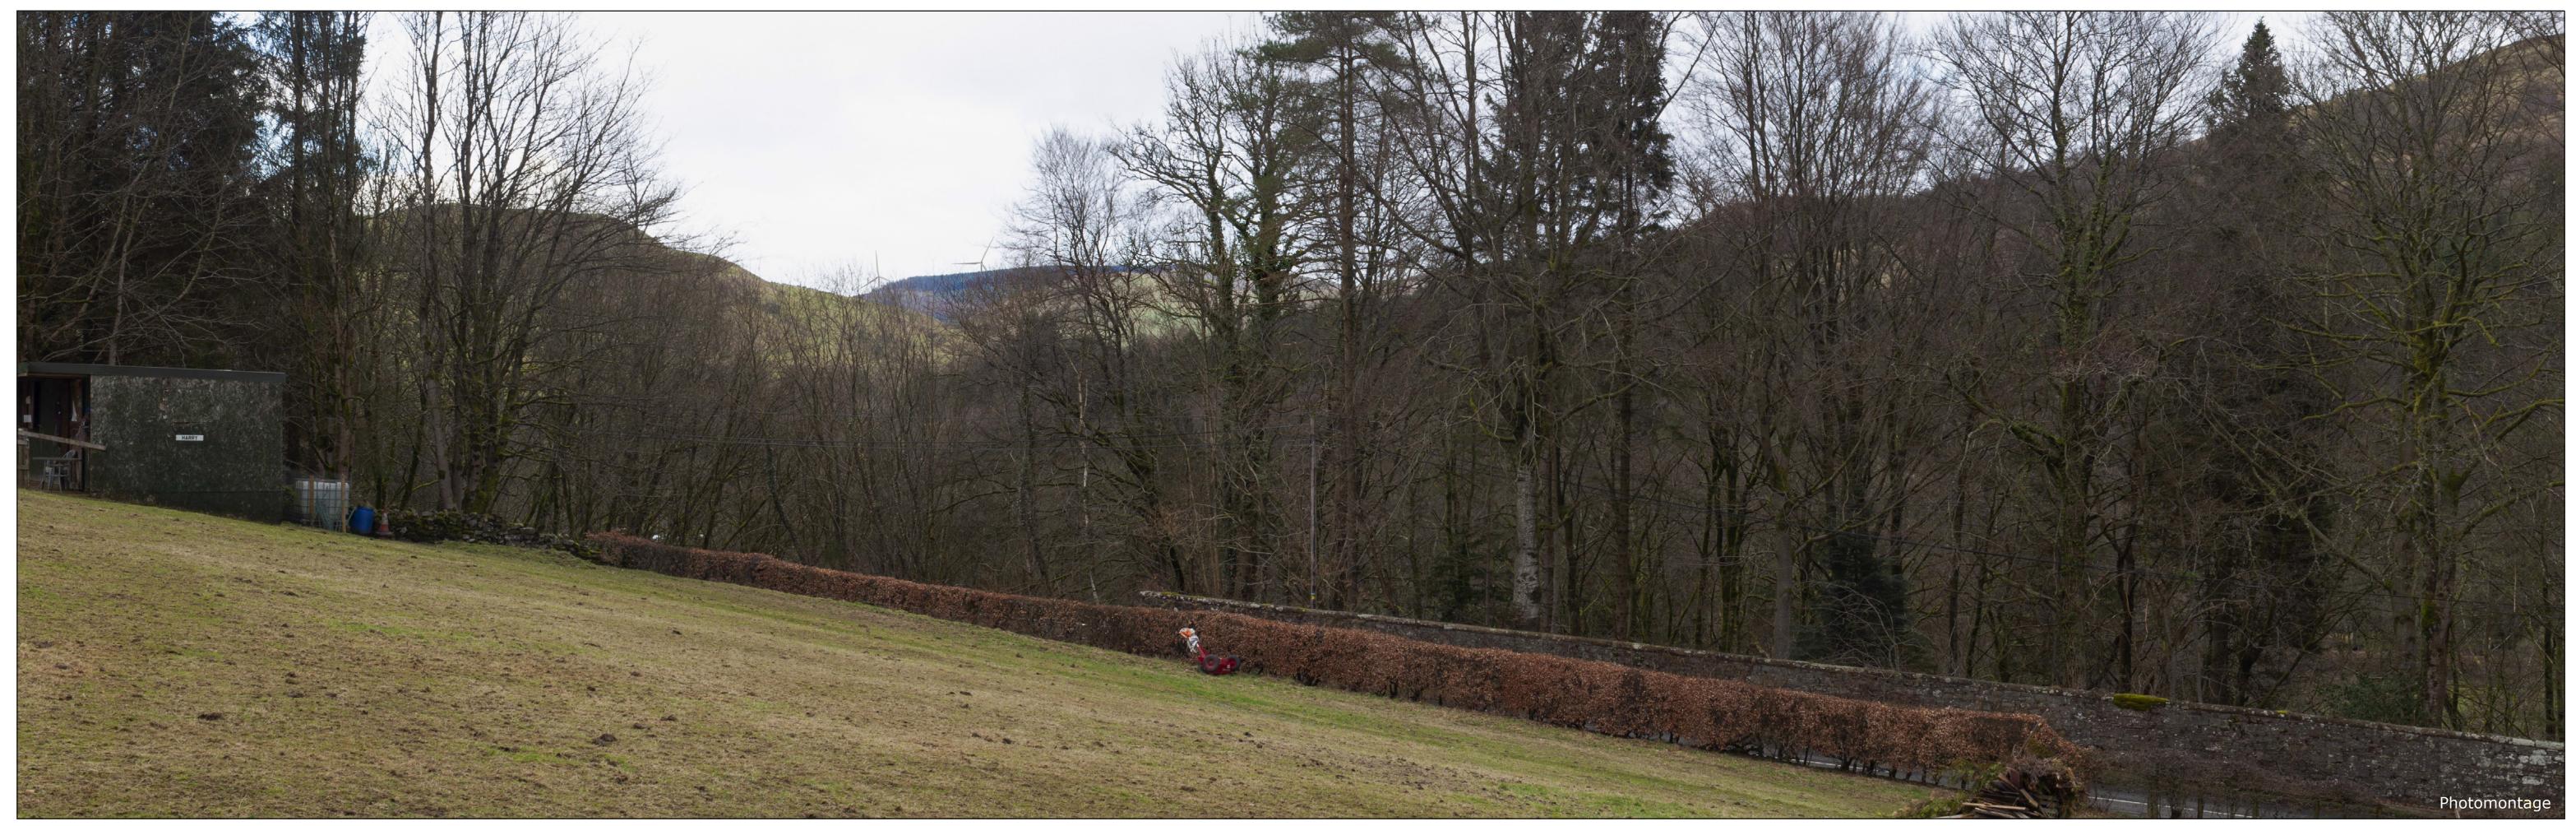

**Caple Rig Wind Farm** Viewpoint 13: Arkleton Hill (Right)

OS Reference: E340291, N592166 Ground level: 510m (AOD) Distance to nearest turbine: 5000m (T31) Bearing to centre of photograph: 323° Angle of view: 53.5° (planar) Principal distance: 812.5mm Paper size: 841 x 297 mm (half A1) Correct printed image size: 820 x 260mm Camera: Nikon Z 6 II, FFS Lens: 50mm Fixed Focal Lens Height: 1.5m Date & Time: 21/11/2024 @ 13:10

**Caple Rig Wind Farm** Viewpoint 13: Arkleton Hill (Right)

OS Reference: E335611, N585067 Ground level: 112m (AOD) Distance to nearest turbine: 6751m (T30) Bearing to centre of photograph: 354° Angle of view: 53.5° (planar) Principal distance: 812.5mm Paper size: 841 x 297 mm (half A1) Correct printed image size: 820 x 260mm Camera: Canon 5D III, FFS Lens: 50mm Fixed Focal Lens Height: 1.5m Date & Time: 07/03/2019 @ 15:20